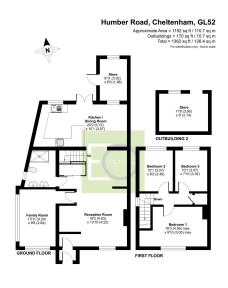

## Humber Road, Cheltenham, GL52

- Three bedrooms
- Extended to the rear
- Off street parking
- · Close to local amenities

- · Semi-detached house
- No onward chain
- Low Maintenance Rear Garden

Offered to the market is this well-presented, extended, modern three bedroom semi-detached home on the outskirts of the Cheltenham Town Centre. The property offers off street parking and a spacious, low maintenance garden.